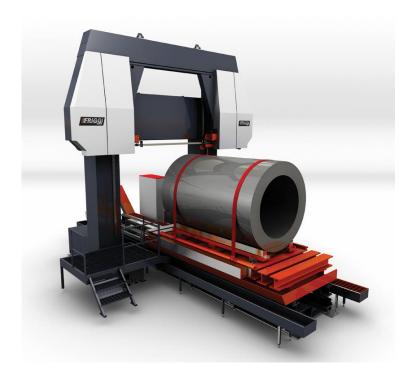

# **2MF COILS**

Sliding table machine designed for aluminium coils cutting.

Thanks to the special panel, specially designed, allows for easy positioning and clamping of the material. The patented minimal lubrication keeps dry the material and prevents the deposit of oil residues.

### **Key Features:**

- Excellent cut piece
- Tight tolerances
- Heavy duty vices
- Precise material alignment
- Raised table support for an easy loading operation
- Dry cut

#### PRODUCT RANGE

| Cutting Capacity (mm)  | 2000 x 2000       |
|------------------------|-------------------|
| Table Stroke (mm)      | 3,000             |
| Blade Dimension (mm)   | 14,620 x 54 x 1.6 |
| Blade Speed (m/min)    | 300 ÷ 600         |
| Blade Motor Power (kW) | 18.5              |
| Weight (kg)            | 27,000            |