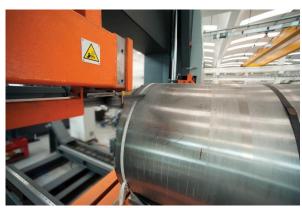

# **2MF COILS**

Sliding table machine designed for aluminium coils cutting.

Thanks to the special panel, specially designed, allows for easy positioning and clamping of the material. The patented minimal lubrication keeps dry the material and prevents the deposit of oil residues.

### **Key Features:**

- Excellent cut piece
- Tight tolerances
- Heavy duty vices
- Precise material alignment
- Raised table support for an easy loading operation
- Dry cut