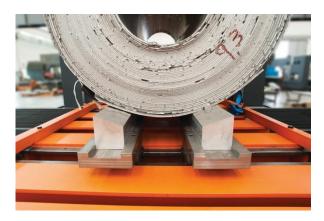

# **2MF COILS**

Sliding table machine designed for aluminium coils cutting.

Thanks to the special panel, specially designed, allows for easy positioning and clamping of the material. The patented minimal lubrication keeps dry the material and prevents the deposit of oil residues.

### **Key Features:**

- Excellent cut piece
- Tight tolerances
- Heavy duty vices
- Precise material alignment
- Raised table support for an easy loading operation
- Dry cut