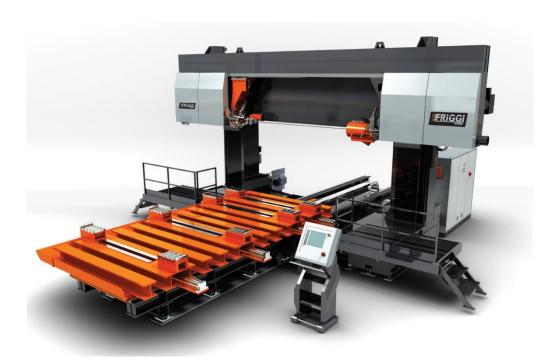

### HIGH SPEED ALUMINUM CUTTING MACHINE

## 2MF TS HS

Designed for HIGH SPEED CUTTING plates out of aluminum slabs, the 2MF TS HS is the results of twenty years of innovations in aluminum cutting solutions.

This machine's ability to cut in both the vertical plane and horizontal plane, makes it the ideal machine for cutting large aluminum blocks and ingots.

The fixed head and the moving table allows for the possibility of making several cuts without moving the material, thereby simplifying and drastically reducing material handling.

# **Key Features:**

- Blade speed up to 3000 m/min
- Rotating blade guide 0-90°C
- Hard metal blade ready
- Braking flywheels
- Excellent cut piece
- Tight tolerances
- Raised table support for an easy loading operation
- Dry cut