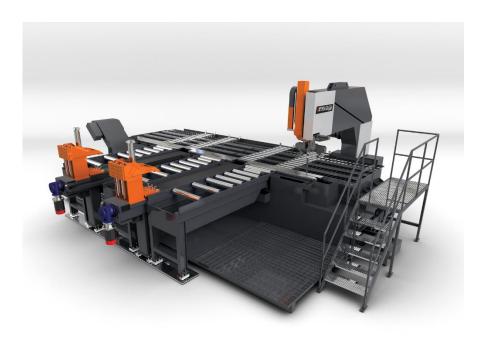

## STEEL CUTTING MACHINE

**VAS OSF** 

Decades of experience and research in sawing technology and technical expertise has enabled us to give life to a large sawing machine designed specifically for cutting big stainless-steel plates.

The sophisticated and robust, rotating blade guide system al- lows you to cut both vertically and horizontally without repositioning the material, rip and strip. A huge savings in operator time and material handling costs.

This machine is also equipped with vertical locking vises that allows cutting of multiple plates at one time.

#### PRODUCT HIGHLIGHTS

- Rotating Blade Guide
- Vertical Clamps
- Blade Speed for Steel
- Anti-Vibration System
- Independent Vises