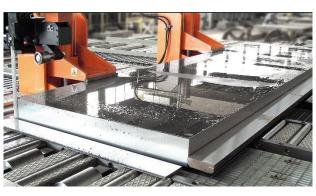

The sophisticated and robust, rotating blade guide system al- lows you to cut both vertically and horizontally without repositioning the material, rip and strip. A huge savings in operator time and material handling costs.

This machine is also equipped with vertical locking vises that allows cutting of multiple plates at one time.