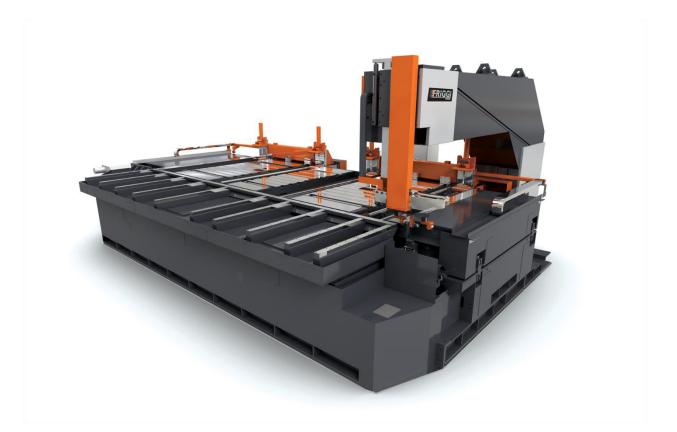

# STEEL CUTTING MACHINE

SVC

The SVC is a vertial bandaw capable of cutting both horizontally and vertically. Thanks to the rotating blade guide system horizontal and vertical cuts can be made without having to reposition material. A huge savings in operator time and costs. All head movement and positioning is driven by a brushless motor.

## **Key Features:**

- Rotating bladeguide
- Vertical clamps
- Blade speed for steel, titanium or aluminium
- Anti vibrations system X-VIBE
- Indipendent vices