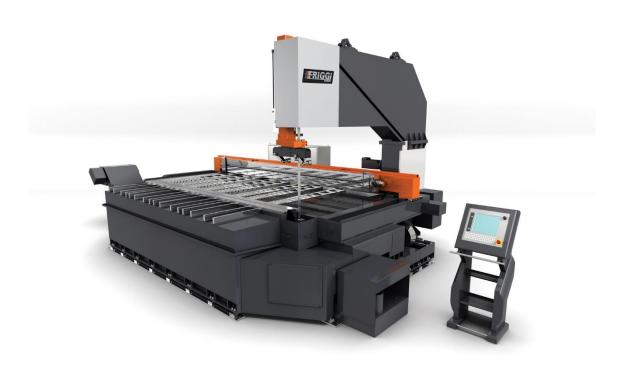

# HIGH SPEED ALUMINUM CUTTING MACHINE

VAS L HS

The VAS L HS is a vertical, high-speed bandsaw with a moving head and fixed worktable and automated backgauge that is ideal for cutting large aluminum plates. The design and location of the backgauge allows for easy ac- cess to the worktable when loading and unloading material either by forklift or overhead crane.

This model has an overall compact and robust design. Thanks to decades of experience in sawing technology and technical expertise, this machine delivers high-performance with complete ease of operation.

#### **Key Features:**

- High speed cutting
- Simple to operate
- · Hard metal blades
- Robust and heavy duty structure ideal for heavy
- Raised table support for an easy loading operation
- Movable work-gauge with clamping device