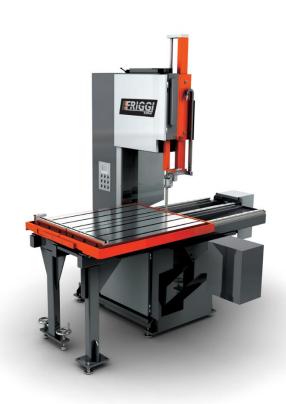

## STEEL CUTTING MACHINE

SV 640TS

SVTS is a vertical bandsaw with a moving table for use in varying applications; flexibility and simplicity at its best. The material works its way through the saw by way of a moving table that runs along 3 linear way guides, driven by ballscrew and brushless motor. It is possible to cut irregular shapes with or without the use of clamping.

The table features "T" slots that allow for convenient clamping of any material, even irregular shapes. The overall robust build and advanced technology are the main features of this machine. Expect optimum performance both with bimetal and carbide blades.