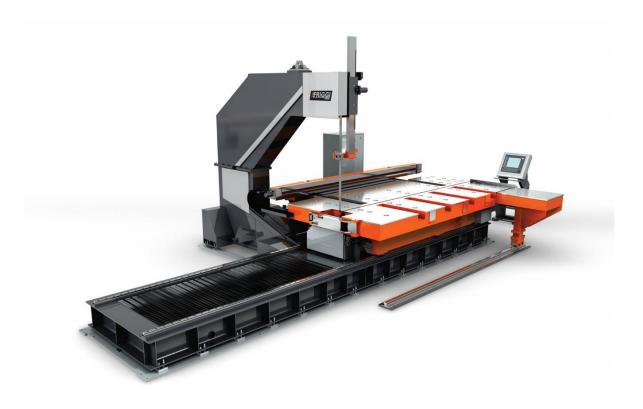

# ALUMINUM CUTTING MACHINE

VTS

This bandsaw features a moving table designed specifically for cutting large aluminum plate. Completely automatic and programmable; once programmed the machine will run without operator assistance. The table-top is equipped with hydraulic spheres resulting in extremely easy movement and positioning of material allowing for both transversal and longitudinal cuts. The reduced worktable height also makes it easy on the operator for movement and positioning of material.

### **Key Features:**

- Easy loading-unloading operations
- Fully automated cutting cycle
- Ability to cut round material (optional)
- Table-top spheres
- Cut-out for forklift loading operations
- Loadable back gauge
- Blade speed range for aluminum and titanium
- · Ready for hard metal blades