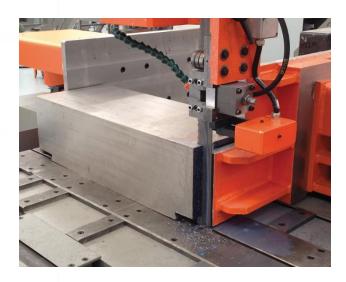

## STEEL CUTTING MACHINE

ATS

One of the main advantages of this vertical bandsaw is the cross-cut head with a wide throat capacity that allows cross cutting of large plates using a smaller blade than that of a tra- ditional horizontal bandsaw; therefore reducing blade costs. This can be achieved because the blade is cutting across the smallest cross-section; height rather than width.