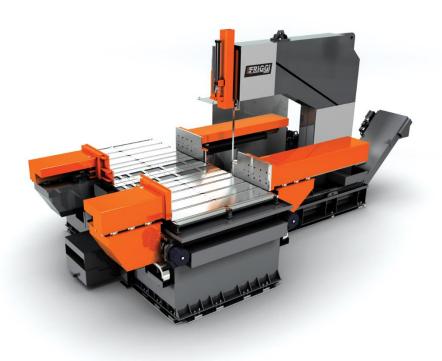

## STEEL CUTTING MACHINE

ATS

One of the main advantages of this vertical bandsaw is the cross-cut head with a wide throat capacity that allows cross cutting of large plates using a smaller blade than that of a tra- ditional horizontal bandsaw; therefore reducing blade costs. This can be achieved because the blade is cutting across the smallest cross-section; height rather than width.

The work table is equipped with heavy rollers that allow for easy movement and positioning of the material as required; saving operator time and costs. The AST is available in semi-automatic or fully automatic with shuttle.