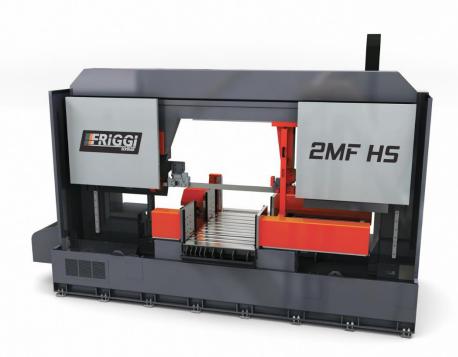

# HIGH SPEED ALUMINUM CUTTING MACHINE

## 2MF HS ACN

New for 2016, this dual-column, horizontal and fully automatic bandsaw, is designed for high speed cutting where high volume output is required. It provides leading-edge performance and extreme cutting accuracy even under the toughest conditions. This machine features a hydraulic head feed controlled by a proportional valve and high speed technology.

This bandsaw is the industry leader in its segment and contains the typical values of our tradition; durability, proven performances, incredible accuracy and a low cost per cut.

#### **Key Features:**

- High speed cutting up to 3000 m/min
- Easy loading/unloading operations
- Heavy duty vices
- Automatic working cycle
- Hard metal blades
- New HMI control with WIFI connection

Magma North America Inc. is in no way affiliated with the above-named original equipment manufacturer ("OEM"). References to the above-named machines are for your reference only. Products advertised are original products manufactured by above-named OEM and are simply being re-sold by Svetsning Inc. Footnotes: \*=OEM; # = Magma North America Inc. is licensed to sell this product by named manufacturer; © indicates a registered trademark, trade name, or product name of the above-named company. Magma North America Inc.® is a trademark owned by Svetsning Inc. © Copyright 2020, Magma North America Inc.