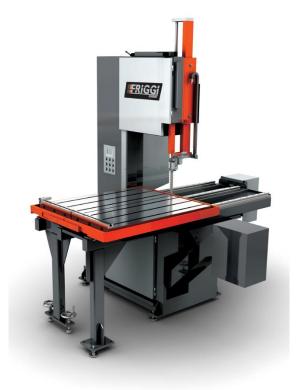

## SV 640 TS

SVTS is a vertical bandsaw with a moving table for use in varying applications, flexibility and simplicity at its best. The material works its way through the saw by way of a moving table that runs along 3 linear way guides, driven by ball screws and brushless motor. It is possible to cut irregular shapes with or without the use of clamping.

The table features "T" slots that allow for convenient clamping of any material, even irregular shapes. The overall robust build and advanced technology are the main features of this machine. Expect optimum performance both with bimetal and carbide blades.

#### **Key Features:**

- Simple to operate
- Quick set-up
- Notch cutting can be set-up as well

Magma North America Inc. is in no way affiliated with the above-named original equipment manufacturer ("OEM"). References to the above-named machines are for your reference only. Products advertised are original products manufactured by above-named OEM and are simply being re-sold by Svetsning Inc. Footnotes: \* =OEM; # = Magma North America Inc. is licensed to sell this product by named manufacturer; ® indicates a registered trademark, trade name, or product name of the above-named company. Magma North America Inc.® is a trademark owned by Svetsning Inc. © Copyright 2020, Magma North America Inc.