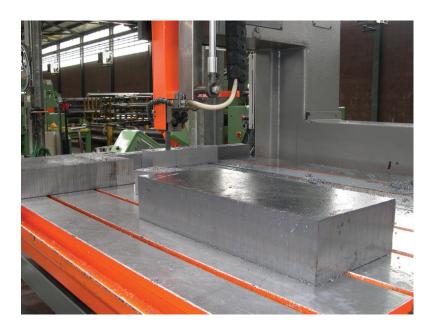

## SV 640 TS

SVTS is a vertical bandsaw with a moving table for use in varying applications, flexibility and simplicity at its best. The material works its way through the saw by way of a moving table that runs along 3 linear way guides, driven by ball screws and brushless motor. It is possible to cut irregular shapes with or without the use of clamping.

The table features "T" slots that allow for convenient clamping of any material, even irregular shapes. The overall robust build and advanced technology are the main features of this machine. Expect optimum performance both with bimetal and carbide blades.