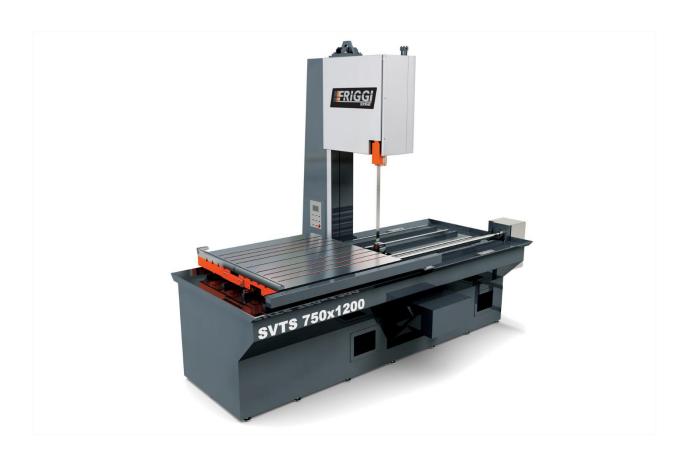

## STEEL CUTTING MACHINE

SV TS

The SV TS is a vertical bandsaw with a moving table for use in varying applications; flexibility and simplicity at its best. This machine is designed for heavier loads. The material works its way through the saw by way of moving table that runs along 4 linear way guides, driven by ballscrew and brushless motor. The table features "T" slots, that allow for convenient clamping of any material even irregular shapes.

The overall robust build and advanced technology are the main features of this machine. Expect optimum performance both with bimetal and carbide blades.

## **Key Features**

- Simple to operate
- Quick set-up
- Notch cutting can be set-up as well
- Load capacity up to 10 tons