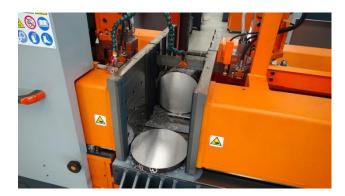

The head feeding, constant and linear, works by brushless motors and endless ball screws, allowing great accuracy in the cutting operations and long blade life. The robust locking system, controlled by encoders, works perfect for feeding and material clamping.