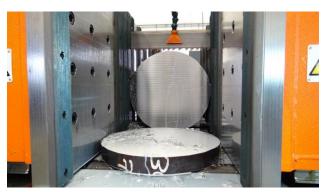

The head feeding, constant and linear, works by brushless motors and endless ball screws, allowing great accuracy in the cutting operations and long blade life. The robust locking system, controlled by encoders, works perfect for feeding and material clamping.