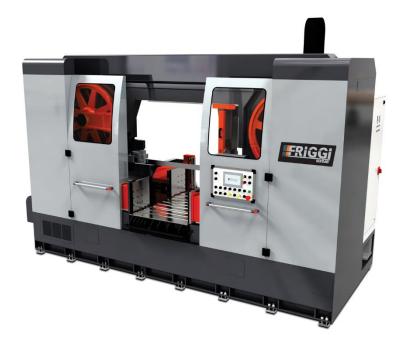

# ONL HSS

Designed in every detail to achieve very high cutting performance, the ONL HSS is the new benchmark in cutting the most resistant steels. Robust design, powerful engines and large blade effectively ensure high productivity and low cost per cut.

The head feeding, constant and linear, works by brushless motors and endless ball screws, allowing great accuracy in the cutting operations and long blade life. The robust locking system, controlled by encoders, works perfect for feeding and material clamping.

#### **Key Features:**

- Excellent cut piece
- Tight tolerances
- Heavy duty structure
- HSS technology high speed steel
- Blade 80-100
- Carbide blades