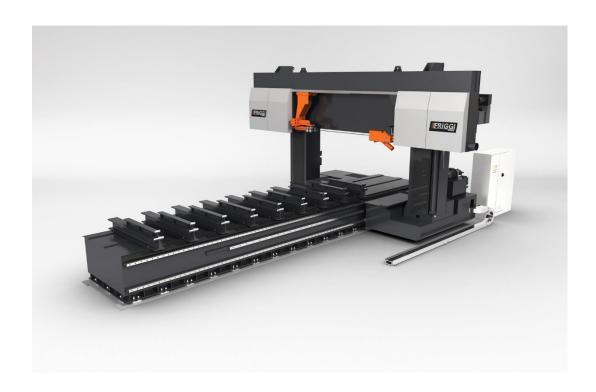

#### **GANTRY HS**

The Gantry features a fixed table and moving head designed for cutting very large, heavy material. This machine allows for vertical, horizontal, and angle cuts without having to move the material, ideal for ingots and forgings as well as large blocks of aluminum.

Typical use would be to cut strips from large blocks, to rough out holds to vastly reduce machining time, and most recently rough out frac blocks prior to machining.

The flexibility of the moving head and rotating blade guides, along with the 360 turntable, you can easily make up to 9 cuts with a single set-up.

## **Key Features:**

- Excellent cut piece
- Tight tolerances
- Heavy duty vices
- Precise material alignment
- Raised table support for an easy loading operation
- Dry cut